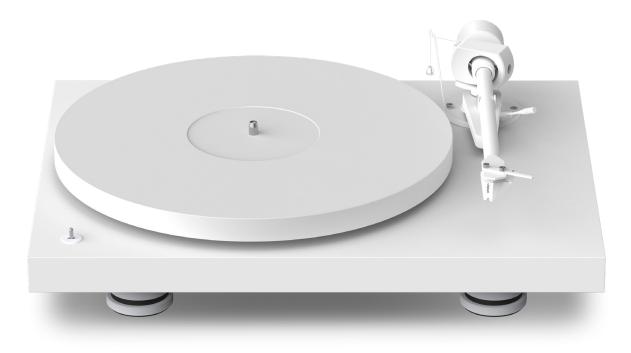

## **Debut PRO** All White - Special Edition

- NEW pre-adjusted 2M White MM cartridge
- NEW 8,6" one-piece aluminium tonearm
- Precision aluminium platter with TPE damping
- Fully adjustable VTA
- Motor suspension with better damping
- Height-adjustable metal feet
- Electronic speed switch
- Precision belt drive with electronic speed control
- 8x hand-painted MDF chassis
- Premium semi-symmetrical phono cable
- Gold plated RCA connectors
- Dust cover included
- Handmade in Europe

Speed: 33, 45/(78) (electronic speed change) Drive principle: belt drive with electronic speed control Platter: 300mm, die cast aluminium platter with TPE damping and felt mat Platter bearing: high precision stainless steel axle in bronze bushing Wow & flutter: 33: +/-0,16%; 45: +/-0,14% Speed drift: 33: +/-0,40%; 45: +/-0,50% Signal to noise: 68dB Tonearm: 8,6" one-piece aluminium tonearm Effective arm length: 218,5 mm Overhang: 18,5mm Included accessories: 15V DC / 0,8A power supply, dust cover, 78 RPM round belt, 7" single adapter Power consumption: 4W / 0W standby Dimensions: 415 x 113 x 320mm (WxHxD) Weight: 6 kg net